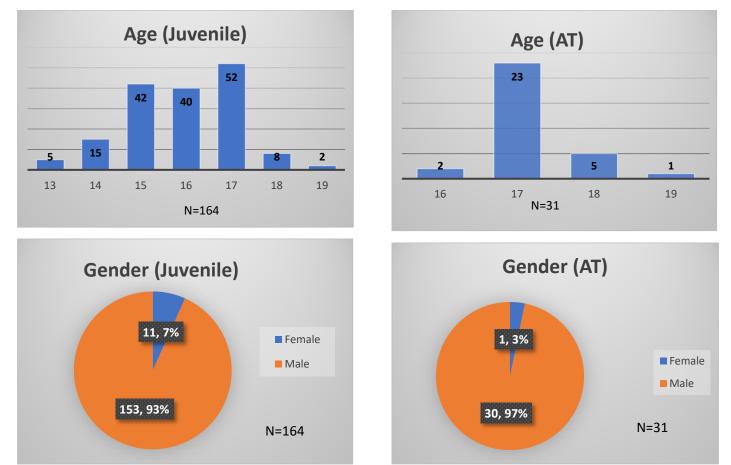

## Daily Data Dashboard – October 31, 2023 Demographics for JTDC Population Tuesday Morning Midnight Count

Total # of probation Involved youth<sup>1</sup>: 1,312

Data sources: cFive Supervisor – Probation Population and RMIS – JTDC Population

Daily Data Dashboard – October 31, 2023 Demographics for JTDC Population Tuesday Morning Midnight Count

Data sources: cFive Supervisor – Probation Population and RMIS – JTDC Population