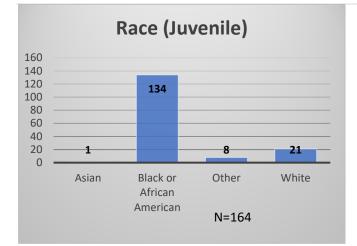

## Daily Data Dashboard – October 31, 2023 Demographics for JTDC Population Tuesday Morning Midnight Count

Total # of probation Involved youth<sup>1</sup>: 1,312

Data sources: cFive Supervisor – Probation Population and RMIS – JTDC Population

Daily Data Dashboard – October 31, 2023 Demographics for JTDC Population Tuesday Morning Midnight Count

Data sources: cFive Supervisor – Probation Population and RMIS – JTDC Population