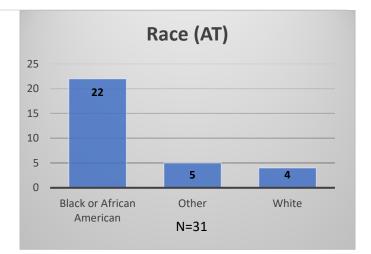

## Daily Data Dashboard – October 31, 2023 Demographics for JTDC Population Tuesday Morning Midnight Count

Total # of probation Involved youth<sup>1</sup>: 1,312

Data sources: cFive Supervisor – Probation Population and RMIS – JTDC Population

Daily Data Dashboard – October 31, 2023 Demographics for JTDC Population Tuesday Morning Midnight Count

Data sources: cFive Supervisor – Probation Population and RMIS – JTDC Population