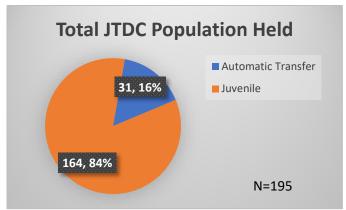

## Daily Data Dashboard – October 31, 2023 Demographics for JTDC Population Tuesday Morning Midnight Count

Total # of probation Involved youth<sup>1</sup>: 1,312

Data sources: cFive Supervisor – Probation Population and RMIS – JTDC Population

Daily Data Dashboard – October 31, 2023 Demographics for JTDC Population Tuesday Morning Midnight Count

Data sources: cFive Supervisor – Probation Population and RMIS – JTDC Population